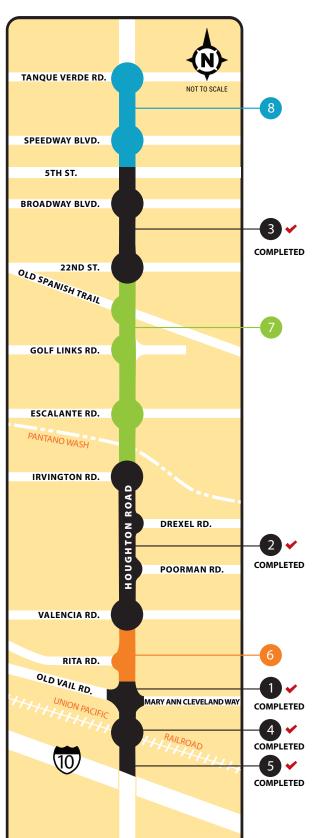

## Houghton Road Corridor Implementation Plan

| PROJECT                                           | DESIGN<br>STATUS | ANTICIPATED CONSTRUCTION START | CONSTRUCTION STATUS |
|---------------------------------------------------|------------------|--------------------------------|---------------------|
| DESIGN                                            |                  |                                |                     |
| 7 22ND ST. TO IRVINGTON RD.                       | IN PROGRESS      | 2023                           |                     |
| 8 TANQUE VERDE RD. TO SPEEDWAY BLVD.              | TBD              | TBD                            |                     |
| CONSTRUCTION                                      |                  |                                |                     |
| 6 VALENCIA RD. TO<br>MARY ANN CLEVELAND WAY       | <b>~</b>         | 2020                           | IN PROGRESS         |
| COMPLETED                                         |                  |                                |                     |
| OLD VAIL RD./ MARY ANN CLEVELAND WAY INTERSECTION | <b>*</b>         | 2009                           | <b>*</b>            |
| 2 IRVINGTON RD. TO VALENCIA RD.                   | <b>*</b>         | 2012                           | <b>*</b>            |
| BROADWAY BLVD. TO 22ND ST.                        | <b>*</b>         | 2013                           | <b>*</b>            |
| HOUGHTON BRIDGE OVER THE UPRR                     | <b>~</b>         | 2017                           | <b>*</b>            |
| UNION PACIFIC RAILROAD<br>TO I-10                 | <b>*</b>         | 2018                           | <b>*</b>            |